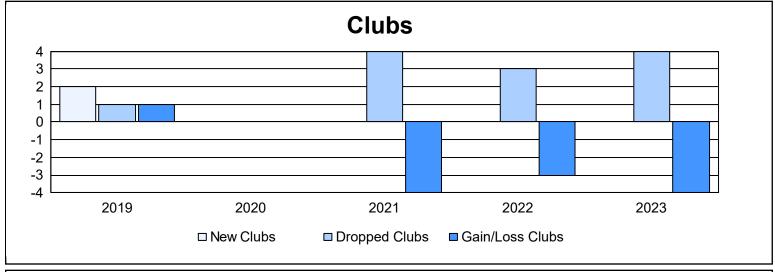

District 2 T2

As of June 2023 Cumulative

| Year      | New<br>Clubs | Dropped<br>Clubs | Gain/<br>Loss<br>Clubs | New<br>Members | Charter<br>Members | Reinstate<br>Members | Transfer<br>Members | Total<br>Member<br>Added | Total<br>Members<br>Dropped | Gain/<br>Loss<br>Members |
|-----------|--------------|------------------|------------------------|----------------|--------------------|----------------------|---------------------|--------------------------|-----------------------------|--------------------------|
| 2018-2019 | 2            | 1                | 1                      | 143            | 54                 | 1                    | 11                  | 209                      | 250                         | -41                      |
| 2019-2020 | 0            | 0                | 0                      | 111            | 0                  | 3                    | 8                   | 122                      | 186                         | -64                      |
| 2020-2021 | 0            | 4                | -4                     | 94             | 2                  | 1                    | 11                  | 108                      | 176                         | -68                      |
| 2021-2022 | 0            | 3                | -3                     | 124            | 0                  | 2                    | 1                   | 127                      | 190                         | -63                      |
| 2022-2023 | 0            | 4                | -4                     | 91             | 0                  | 3                    | 16                  | 110                      | 178                         | -68                      |
| Average   | 0            | 2                | -2                     | 113            | 11                 | 2                    | 9                   | 135                      | 196                         | -61                      |